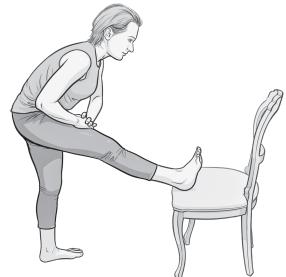

### Hamstrings Stretch

1. To stretch the right hamstring muscles, place your right heel on a chair with your knee straight. Lean forward until you feel a maximum comfortable stretch behind the right thigh. Hold this stretch for 15 to 20 seconds.

Perform twice a day 2. Perform the same stretch on the left side.

© All rights reserved. Educom Pty. Ltd.

The content on this exercise sheet is not intended nor recommended as a substitute for professional advice, diagnosis or treatment. Always seek the advice of your own qualified healthcare professional.