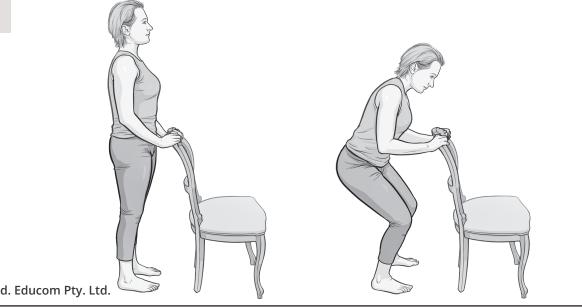

#### Half **Squats**

Perform twice a day

- 1. Stand behind a chair using the chair for support.
- 2. Perform a half squat. Hold for 5 seconds and then return to the starting position.
- 3. Repeat the exercise 5 to 15 times.