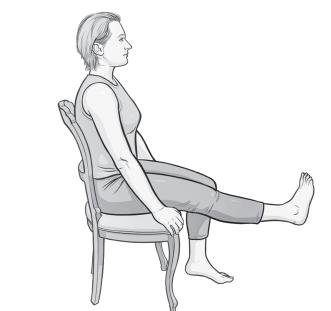

## Knee Rehabilitation Exercises - Page 2

to 15 times.

Patient Rehabilitation Sheet

Caution: Please consult your healthcare professional before you attempt these exercises.

1. Sit on a chair and fully straighten your right knee. Hold for 5 to 10 seconds

and then return your foot to the starting position. Repeat the exercise 5

#### Sitting Knee Extension

2. Perform the exercise on the left side.

Perform twice a day