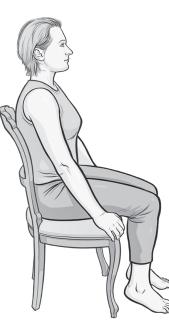

## Knee Rehabilitation Exercises - Page 2

to 15 times.

Patient Rehabilitation Sheet

Caution: Please consult your healthcare professional before you attempt these exercises.

1. Sit on a chair and fully straighten your right knee. Hold for 5 to 10 seconds

and then return your foot to the starting position. Repeat the exercise 5

#### Sitting Knee Extension

2. Perform the exercise on the left side.

Perform twice a day