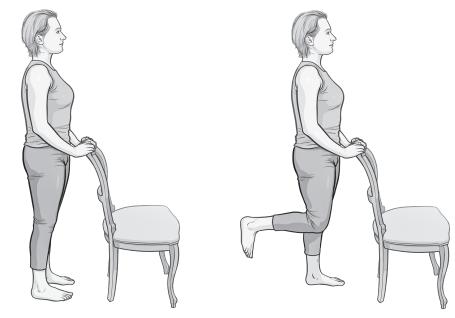

#### **Standing** Knee Bend

**Patient Rehabilitation Sheet** 

- 1. Stand behind a chair using the chair for support.
- 2. Bend your right knee to 90 degrees. Hold for 5 seconds and then return to the starting position. Repeat the exercise 5 to 15 times.
- 3. Perform the same exercise for the left knee.