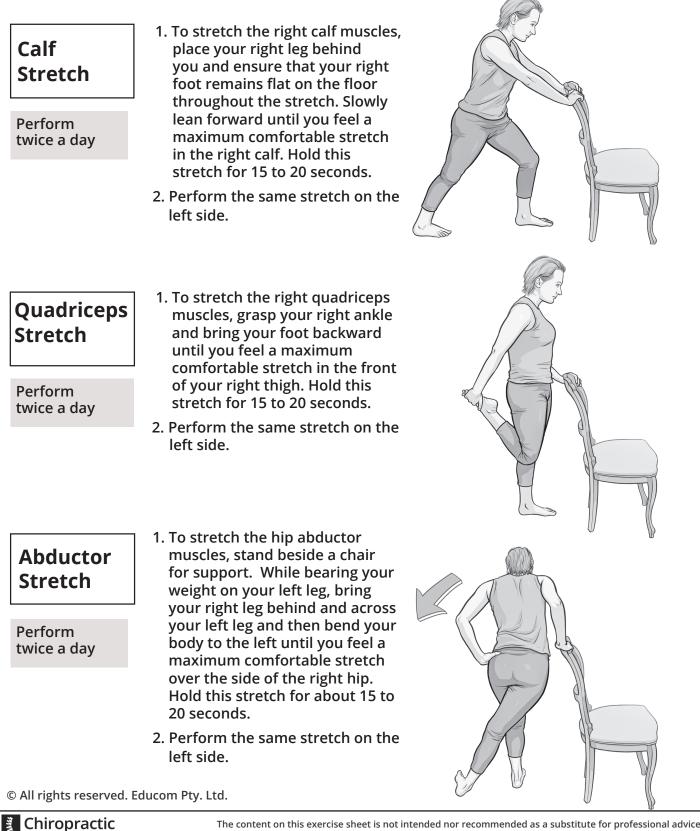

### Hamstrings Stretch

1. To stretch the right hamstring muscles, place your right heel on a chair with your knee straight. Lean forward until you feel a maximum comfortable stretch behind the right thigh. Hold this stretch for 15 to 20 seconds.

Perform twice a day 2. Perform the same stretch on the left side.

© All rights reserved. Educom Pty. Ltd.

The content on this exercise sheet is not intended nor recommended as a substitute for professional advice, diagnosis or treatment. Always seek the advice of your own qualified healthcare professional.